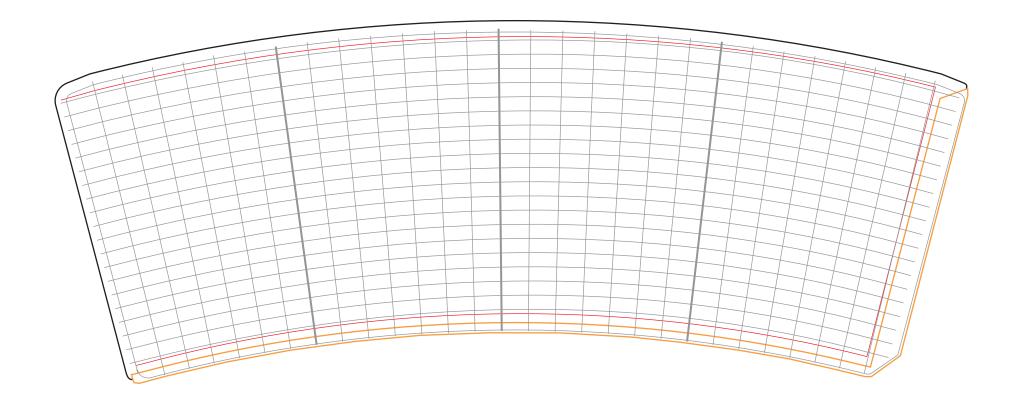

## 8oz Double Wall Cup

#### Please note

Any bands of colour running around the cup may not join correctly at the seam due to movement when the container is formed.

Please allow for 2mm of movement up and down.

# Print area Cut line Visible Area

Key