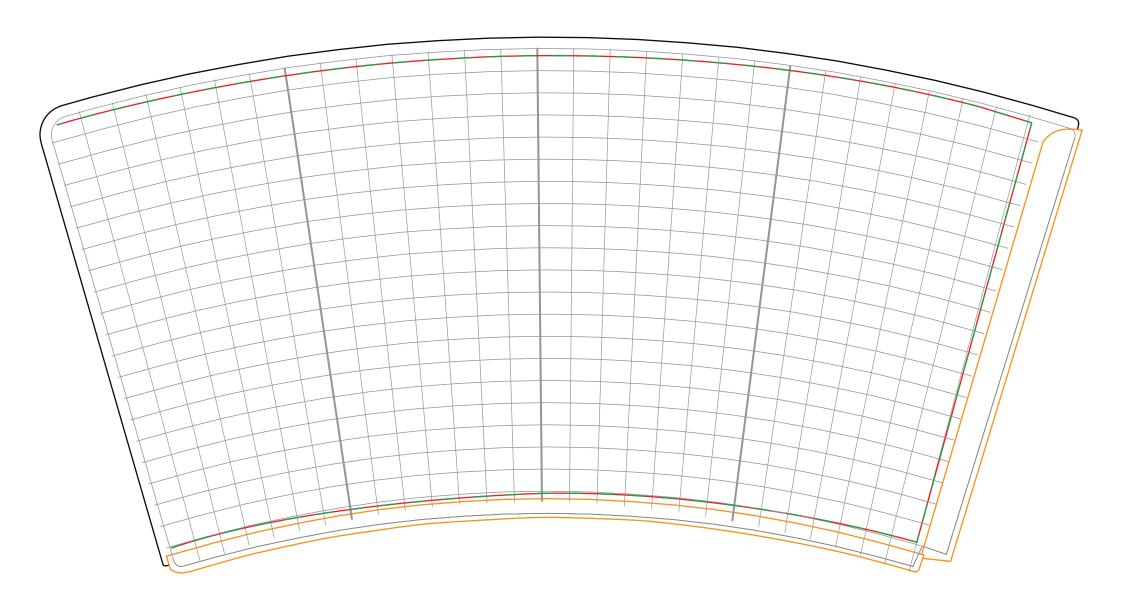

## 16oz Double Wall Cup

### Please note

Any bands of colour running around the cup may not join correctly at the seam due to movement when the container is formed.

Please allow for 2mm of movement up and down.

# Print area Cut line Visible Area