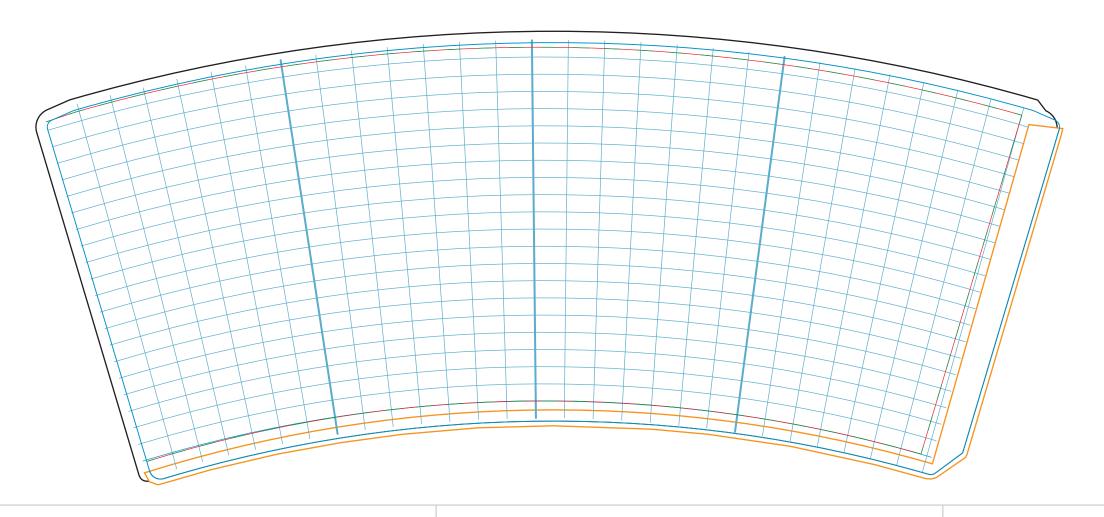

# 12oz Double Wall Cup

## Please note

Any bands of colour running around the cup may not join correctly at the seam due to movement when the container is formed.

Please allow for 2mm of movement up and down.

### Important notes

Customer supplied artwork will be modified to compensate for dot gain (spread of ink) on the press. However, due to limitations within this design, some of the finer reversed imagery may still fill in.

# KeyPrint areaCut lineVisible Area